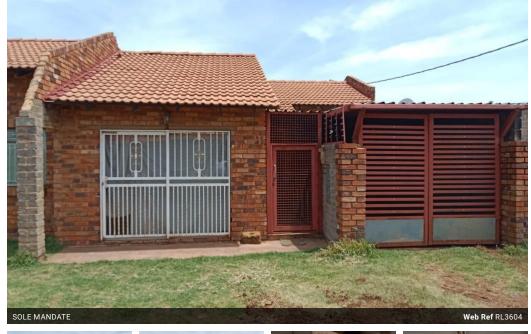

## Property For Sale In Stretford

Features:

3 Bedrooms: The house comprises three bedrooms, providing ample living space.

Dining Room: A designated dining room is included, creating a space for shared meals and gatherings.

Lounge: The property features a lounge area, providing a comfortable space for relaxation and socializing.

1 Garage and Carport: The house comes with a garage for secure parking and a carport for additional covered parking.

Close to Schools: The property is conveniently situated close to schools, enhancing accessibility for families with children.

Proximity to Orange Farm Police Station: The house is located in close proximity to the Orange Farm Police Station, ensuring security and peace of mind.

Near Eyethu Mall: Residents have easy access to Eyethu Mall, providing convenient shopping and entertainment options.

Near

## Features

| Pets Allowed | Yes |          |     |
|--------------|-----|----------|-----|
| Interior     |     | Exterior |     |
| Bedrooms     | 3   | Garages  | 1   |
| Bathrooms    | 1   | Security | Yes |
| Kitchens     | 1   | Pool     | No  |
| Recep. Rooms | 2   |          |     |