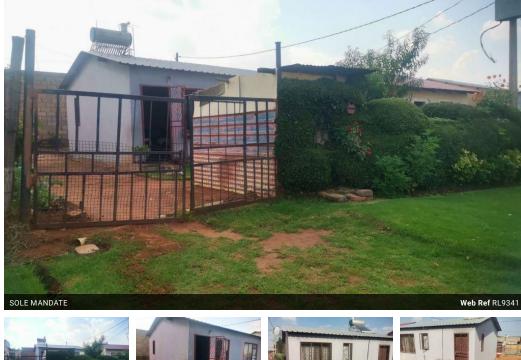

## 2 Bedroom House For Sale In Vlakfontein

Bedrooms: 2 spacious bedrooms, perfect for small families or first-time buyers.

Bathroom: 1 bathroom with a toilet and shower for convenience.

Living Areas: Open-plan kitchen and lounge, creating a modern and spacious living environment.

Additional Feature: 1 outside toilet for added functionality.

This affordable and well-designed home is ideal for those seeking comfort and practicality in Lehae. Don't miss this opportunity!