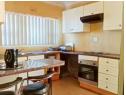

2 Bedrooms with Built-In Cupboards (BIC): Ample storage space.

Main Bedroom Ensuite: Fitted with a shower and toilet for added convenience.

Fully Fitted Kitchen with Stove: Modern kitchen, perfect for cooking and entertaining.