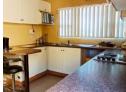

2 Bedrooms with Built-In Cupboards (BIC): Ample storage space.

Main Bedroom Ensuite: Fitted with a shower and toilet for added convenience.

Fully Fitted Kitchen with Stove: Modern kitchen, perfect for cooking and entertaining.