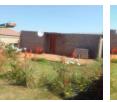

## 3 Bedroom House Sale In Mohlakeng Ext 5

3-bedroom House in Mohlakeng (Extension 5) ; Randfontein

As you may see from the photos this house is incomplete. Most of the interior finishes such as ceilings, flooring and sanitaryware have not yet been done.

Water and electricity have already been connected.

The built-up Floor Area of this house measures 70sqm. In addition, it has a built-up foundation measuring 40sqm

Stand Size 285 Square Meters

Currently three tenants are renting the property