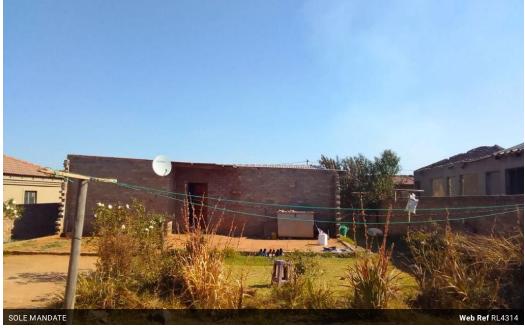

## 3 Bedroom House Sale In Mohlakeng Ext 5

3-bedroom House in Mohlakeng (Extension 5) ; Randfontein

As you may see from the photos this house is incomplete. Most of the interior finishes such as ceilings, flooring and sanitaryware have not yet been done.

Water and electricity have already been connected.

The built-up Floor Area of this house measures 70sqm. In addition, it has a built-up foundation measuring 40sqm

Stand Size 285 Square Meters

Currently three tenants are renting the property