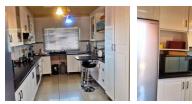

Shower and Toilet: In addition to the main bathroom, there is a separate shower and toilet for convenience.

Kitchen (Fitted): The kitchen is fully fitted with modern amenities, making meal preparation a breeze.