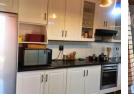

Shower and Toilet: In addition to the main bathroom, there is a separate shower and toilet for convenience.

Kitchen (Fitted): The kitchen is fully fitted with modern amenities, making meal preparation a breeze.