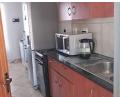

## Features:

2 Bedrooms: Cozy bedrooms with ample space.

Fitted Kitchen: Modern kitchen with built-in cupboards.

Dining Room: An open-plan dining area perfect for family meals and entertaining.

Bathroom with Shower: Contemporary bathroom featuring a shower.