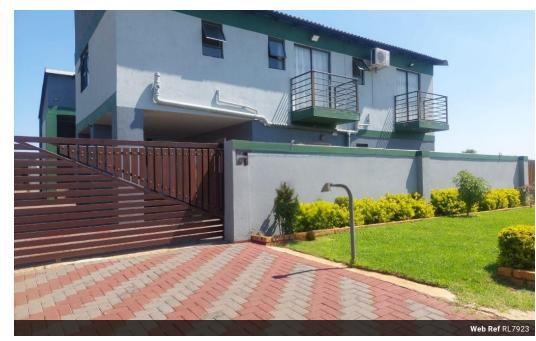

## 14-Bedroom Guest House For Sale in Lufhereng Ext1

Property Features:
Size: 800 Square Metres
14 Rooms: Each room is fully fitted with a shower, toilet, and air conditioning, ensuring comfort for guests.

## Features

| Pets Allowed | Yes |          |     |           |       |
|--------------|-----|----------|-----|-----------|-------|
| Interior     |     | Exterior |     | Sizes     |       |
| Bedrooms     | 14  | Security | Yes | Land Size | 800m² |
| Bathrooms    | 14  | Pool     | Yes |           |       |
| Furnished    | No  |          |     |           |       |