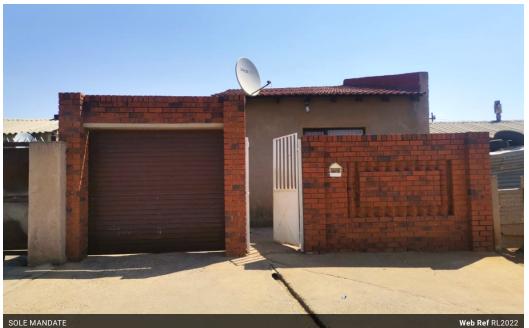

## 2 Bedrooms House For Sale In Meadowlands

2 bedrooms Lounge Dining. Kitchen Full bathroom Outside toilet 2 entrances 180 square meters Walled

## Features

| Pets Allowed | Yes |          |    |
|--------------|-----|----------|----|
| Interior     |     | Exterior |    |
| Bedrooms     | 2   | Pool     | No |
| Bathrooms    | 1   |          |    |
| Recep. Rooms | 2   |          |    |