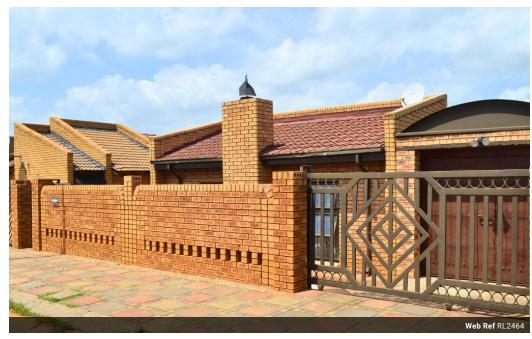

## Beautiful House For Sale In Naledi EXt 2

3 Bedrooms: This house boasts three bedrooms and each of them is equipped with built-in cupboards. The main bedroom is especially spacious, featuring two built-in cupboards.

2 Bathrooms: There are two bathrooms in the house, with the main bedroom having an en-suite bathroom for added convenience.

Dining Area: The property includes a dedicated dining area, providing a space for shared meals and family gatherings.

Spacious Lounge: Enjoy the comfort of a spacious lounge, perfect for relaxation and quality time with loved ones.

Fitted Kitchen: The kitchen comes fully fitted, offering modern amenities and functional space for your culinary endeavours.

Covered Carport (Fits 4 Cars): For your convenience and vehicle protection, there's a covered carport that can accommodate up to four cars.

Next to Naledi EXT 2...