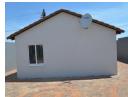

## House For Sale In Protea Glen Ext 28

Key Features:

3 Bedrooms: The house includes three bedrooms for ample accommodation.

Kitchen: A functional kitchen is part of the property.

Dining and Lounge: There's a combined dining and lounge area for comfortable living.

Open Plan: The design features an open-plan layout, creating a spacious feel.

Walled and Gate: The property is secured with a wall and gate for privacy and safety.

Paved Yard: The yard is paved, adding a neat and low-maintenance touch.

Big Yard Size: With a generous yard size of 623m2, there's ample outdoor space.

This Protea Glen property offers a well-designed and secure living space with both indoor and outdoor features for a comfortable