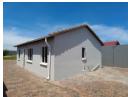

## House For Sale In Protea Glen Ext 28

Key Features:

3 Bedrooms: The house includes three bedrooms for ample accommodation.

Kitchen: A functional kitchen is part of the property.

Dining and Lounge: There's a combined dining and lounge area for comfortable living.

Open Plan: The design features an open-plan layout, creating a spacious feel.

Walled and Gate: The property is secured with a wall and gate for privacy and safety.

Paved Yard: The yard is paved, adding a neat and low-maintenance touch.

Big Yard Size: With a generous yard size of 623m2, there's ample outdoor space.

This Protea Glen property offers a well-designed and secure living space with both indoor and outdoor features for a comfortable