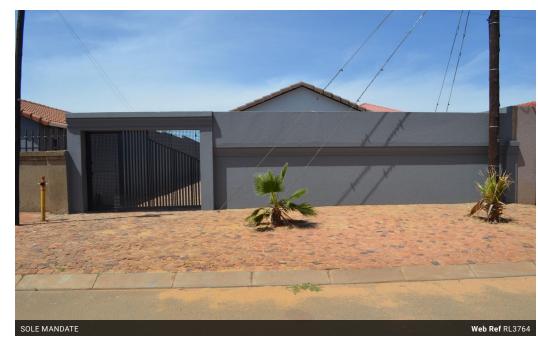

## House For Sale In Protea Glen Ext 28

Key Features:

3 Bedrooms: The house includes three bedrooms for ample accommodation.

Kitchen: A functional kitchen is part of the property.

Dining and Lounge: There's a combined dining and lounge area for comfortable living.

Open Plan: The design features an open-plan layout, creating a spacious feel.

Walled and Gate: The property is secured with a wall and gate for privacy and safety.

Paved Yard: The yard is paved, adding a neat and low-maintenance touch.

Big Yard Size: With a generous yard size of 623m2, there's ample outdoor space.

This Protea Glen property offers a well-designed and secure living space with both indoor and outdoor features for a comfortable