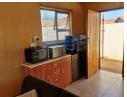

2 Bedroom House For Sale In Protea Glen Ext 22

Main House Features:

Bedrooms: 2.

Lounge: Spacious living area.

Kitchen: Ready for your personal touch.

Bathroom: Well-maintained.

Size: Main house is 45 square meters.

## Features

| Pets Allowed | Yes |                     |     |            |       |
|--------------|-----|---------------------|-----|------------|-------|
| Interior     |     | Exterior            |     | Sizes      |       |
| Bedrooms     | 2   | Carports / Parkings | 1   | Floor Size | 45m²  |
| Bathrooms    | 1   | Security            | Yes | Land Size  | 480m² |
| Kitchens     | 1   | Pool                | No  |            |       |
| Recep. Rooms | 1   |                     |     |            |       |