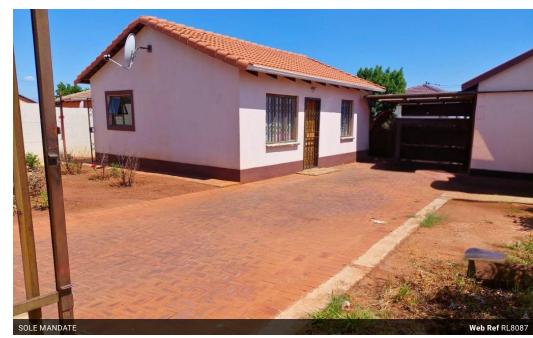

2 Bedroom House For Sale In Protea Glen Ext 22

Main House Features:

Bedrooms: 2.

Lounge: Spacious living area.

Kitchen: Ready for your personal touch.

Bathroom: Well-maintained.

Size: Main house is 45 square meters.

Additional Features:

Erf Size: 480 square meters.

Outside Rooms: 2 additional rooms with a bathroom, perfect for rental income or guests.

Fruit Trees: The property boasts 5 fruit trees (3 peach and 2 guava trees), adding a natural and serene environment.