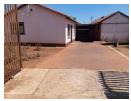

Additional Features:

Erf Size: 480 square meters.

Outside Rooms: 2 additional rooms with a bathroom, perfect for rental income or guests.

Fruit Trees: The property boasts 5 fruit trees (3 peach and 2 guava trees), adding a natural and serene environment.