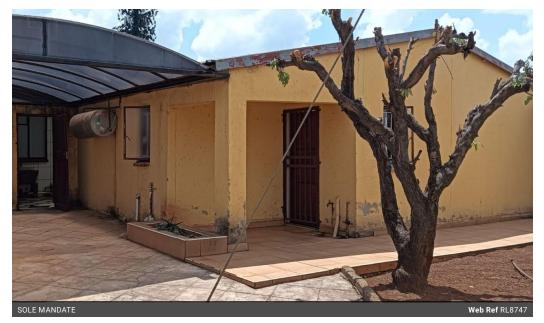

## 2-Bedroom House for Sale in Protea Glen Extension 16

Bedrooms:

2

2 spacious bedrooms.

Main bedroom features a fitted closet for ample storage.

Bathroom: 1 full bathroom for convenience.

Kitchen: Fully fitted kitchen with modern finishes.

Living Area: Open-plan lounge and dining area, creating a bright and spacious living environment.

Additional Features:

2 outside rooms, perfect for storage, a home office, or guest accommodation.

Business potential: Space suitable for a butchery, grocery store, or other business ventures.