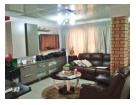

Dining room and lounge, both ceramic tiled for a sleek and easy-to-maintain look.

Bathroom:

1 bathroom with a separate toilet for added convenience.

Comfort Features:

Air-conditioning throughout the house for year-round comfort.