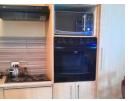

Fully fitted kitchen with modern finishes and plenty of storage space.

Lounge for relaxation and entertaining.

Bathroom with combined toilet and shower for convenience.

Additional Features:

3 outside rooms (ideal for storage, home office, or guest accommodation).