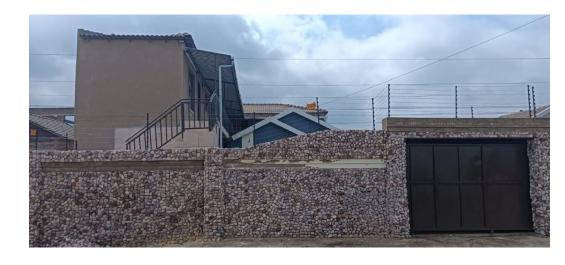

Property Features
1. MAIN HOUSE

3 Bedrooms : Main Bedroom with en-suite (shower), fully fitted (Built-in Cupboards)

Bedroom 2: Fitted (Buit-in cupboards)

Bedroom 3: Unfitted (space for freestanding wardrobe)

Bathroom: Full shared bathroom (plus ensuite in main bedroom)

Kitchen: Fully fitted with ample cupboards space Lounge: Perfect for relaxation and entertainment

Additional Features:

2. UPSTAIRS ROOMS (5 UNITS)

Type: Private lockable rooms (ideal for singles/students) Each room has an en-suite bathroom (shower/toilet) Rent income potential:+R1800pm each Utilities: Prepaid electricity