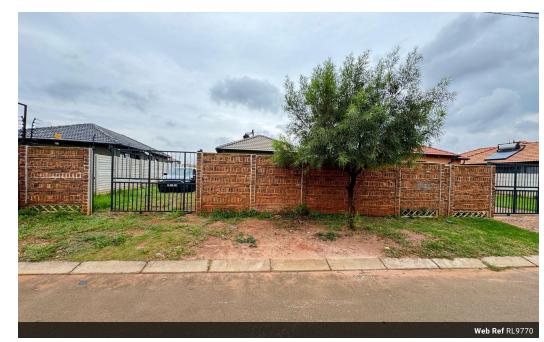

## 2 Bedroom for sale in Protea Glen Ext 39

Property Features: 2 spacious bedrooms Kitchen with double sink Open plan lounge Bathroom

Secure walled property with single entrance gate 3 additional unfinished rooms awaiting your personal touch (ideal for extra storage or accommodation)

## Features

| Pets Allowed | Yes |          |     |           |       |
|--------------|-----|----------|-----|-----------|-------|
| Interior     |     | Exterior |     | Sizes     |       |
| Bedrooms     | 2   | Security | Yes | Land Size | 644m² |
| Bathrooms    | 1   | Pool     | No  |           |       |
| Kitchens     | 1   |          |     |           |       |
| Recep. Rooms | 1   |          |     |           |       |