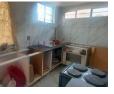

3 Bedrooms: One bedroom includes built-in cupboards.

Fully Fitted Kitchen: Modern and equipped for all your cooking needs.

Lounge: Spacious area for relaxation and entertainment.

Bathroom: Includes a toilet and shower.