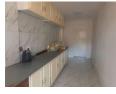

3 Bedrooms: One bedroom includes built-in cupboards.

Fully Fitted Kitchen: Modern and equipped for all your cooking needs.

Lounge: Spacious area for relaxation and entertainment.

Bathroom: Includes a toilet and shower.