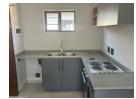

## Features

2

- 2 spacious bedrooms with built-in cupboards
  1 modern bathroom and toilet
- Open-plan kitchen, lounge, and living area
- Prepaid electricity - 24-hour security
- Allocated covered parking
- Prime location, walking distance to Jabulani Shopping Centre
- Rent and Deposit
- Rent: R6,500 per month
- Deposit: R6,500 (refundable)
- Admin fee: R750 (once-off)