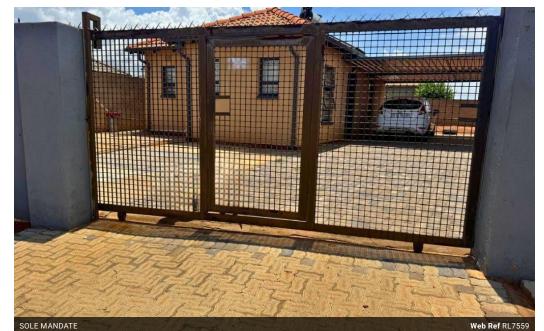

Security: Walled and gated property located in a gated area with 24-hour security.

Extras:

connected with the included WiEi facility