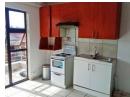

Deposit R3,500

Cottage to Rent In Protea North (Deposit & Admin Fee Required)

Features: Fully fitted kitchen with ample cupboard space

Spacious bedroom area with built-in wardrobe

Private bathroom with toilet and shower